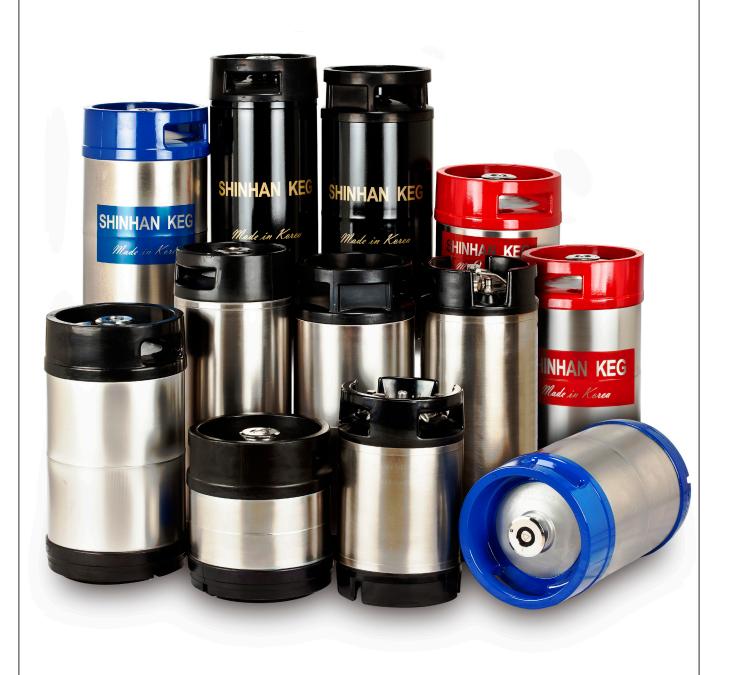

## **KEG Products**

### RSR 10X Series (Capacity:Liter/Gallon, Diameter:MM/IN, Height:MM/IN, Weight:KG/LB)

RSR 101 C 10 / 2.64 D 261 / 10.28 H 297 / 11.69 W 4.7 / 10.36

| RS | R 102 |   |       |
|----|-------|---|-------|
| С  | 10    | / | 2.64  |
| D  | 229   | / | 9.02  |
| Н  | 348.2 | / | 13.71 |
| W  | 4.7   | / | 10.36 |
|    |       |   |       |

RSR 103 C 10 / 2.64 D 237 / 9.33 H 338 / 13.31 W 4.2 / 9.26

RSR 20X Series (Capacity:Liter/Gallon, Diameter:MM/IN, Height:MM/IN, Weight:KG/LB)

RSR 201 C 20 / 5.28 D 261 / 10.28 H 491 / 19.33 W 5.8 / 12.79

RSR 202 C 20 / 5.28 D 229 / 9.02 H 594.7 / 23.41 W 5.8 / 12.79

RSR 203 C 20 / 5.28 D 237 / 9.33 H 568 / 22.36 W 4.7 / 10.36

RSR SD Series (Capacity:Liter/Gallon, Diameter:MM/IN, Height:MM/IN, Weight:KG/LB)

RSR SD 102 C 10 / 2.64 D 229 / 9.02 H 371 / 14.61 W 3.6 / 7.94

RSR SD 202 C 20 / 5.28 D 229 / 9.02 H 565 / 22.24 W 4.3 / 9.48

RSR Color Series

- · Available kegs : All Kegs
- · Available areas : body / top & bottom chimes
- · Paints : paints harmless to human body
- · Colors : all basic colors
- · Technology : special coating process
- Performance: 1st tier qualified adhesion, resistance against impact / abrasion / weather