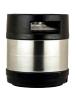

### The World Class RSR Kegs

Shinhan Industrial Company specializes in RSR (Rubber-Steel-Rubber) kegs, which include rubber top and bottom chimes that are vulcanized onto the stainless steel body. This specialized keg provides additional layers of comfort when handling and helps to prevent damage in long term use.

### RSR 10X Series (Capacity:Liter/Gallon, Diameter:MM/IN, Height:MM/IN, Weight:KG/LB)

RSR 101 C 10 / 2.64 D 261 / 10.28 H 297 / 11.69 W 4.7 / 10.36

| RS | R 102 |   |       |
|----|-------|---|-------|
| С  | 10    | / | 2.64  |
| D  | 229   | / | 9.02  |
| Н  | 348.2 | / | 13.71 |
| W  | 4.7   | / | 10.36 |
|    |       |   |       |