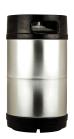

### RSR 10X Series (Capacity:Liter/Gallon, Diameter:MM/IN, Height:MM/IN, Weight:KG/LB)

RSR 101 C 10 / 2.64 D 261 / 10.28 H 297 / 11.69 W 4.7 / 10.36

| RS | R 102 |   |       |
|----|-------|---|-------|
| С  | 10    | / | 2.64  |
| D  | 229   | / | 9.02  |
| Н  | 348.2 | / | 13.71 |
| W  | 4.7   | / | 10.36 |
|    |       |   |       |