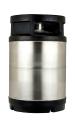

### The World Class RSR Kegs

Shinhan Industrial Company specializes in RSR (Rubber-Steel-Rubber) kegs, which include rubber top and bottom chimes that are vulcanized onto the stainless steel body. This specialized keg provides additional layers of comfort when handling and helps to prevent damage in long term use.

RSR 202 C 20 / 5.28 D 229 / 9.02 H 594.7 / 23.41 W 5.8 / 12.79

RSR 203 C 20 / 5.28 D 237 / 9.33 H 568 / 22.36 W 4.7 / 10.36

RSR SD Series (Capacity:Liter/Gallon, Diameter:MM/IN, Height:MM/IN, Weight:KG/LB)