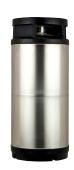

RSR 202 C 20 / 5.28 D 229 / 9.02 H 594.7 / 23.41 W 5.8 / 12.79

RSR 203 C 20 / 5.28 D 237 / 9.33 H 568 / 22.36 W 4.7 / 10.36

RSR SD Series (Capacity:Liter/Gallon, Diameter:MM/IN, Height:MM/IN, Weight:KG/LB)

RSR SD 102 C 10 / 2.64 D 229 / 9.02 H 371 / 14.61 W 3.6 / 7.94

RSR SD 202 C 20 / 5.28 D 229 / 9.02 H 565 / 22.24 W 4.3 / 9.48

RSR Color Series

- · Available kegs : All Kegs
- · Available areas : body / top & bottom chimes
- · Paints : paints harmless to human body
- · Colors : all basic colors
- · Technology : special coating process
- Performance: 1st tier qualified adhesion, resistance against impact / abrasion / weather