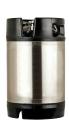

RSR SD 102 C 10 / 2.64 D 229 / 9.02 H 371 / 14.61 W 3.6 / 7.94

RSR SD 202 C 20 / 5.28 D 229 / 9.02 H 565 / 22.24 W 4.3 / 9.48

RSR Color Series

- · Available kegs : All Kegs
- · Available areas : body / top & bottom chimes
- · Paints : paints harmless to human body
- · Colors : all basic colors
- · Technology : special coating process
- Performance: 1st tier qualified adhesion, resistance against impact / abrasion / weather