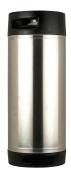

RSR 103 C 10 / 2.64 D 237 / 9.33 H 338 / 13.31 W 4.2 / 9.26

RSR 20X Series (Capacity:Liter/Gallon, Diameter:MM/IN, Height:MM/IN, Weight:KG/LB)

RSR 201 C 20 / 5.28 D 261 / 10.28 H 491 / 19.33 W 5.8 / 12.79

RSR 202 C 20 / 5.28 D 229 / 9.02 H 594.7 / 23.41 W 5.8 / 12.79

RSR 203 C 20 / 5.28 D 237 / 9.33 H 568 / 22.36 W 4.7 / 10.36

RSR SD Series (Capacity:Liter/Gallon, Diameter:MM/IN, Height:MM/IN, Weight:KG/LB)