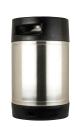

### The World Class RSR Kegs

Shinhan Industrial Company specializes in RSR (Rubber-Steel-Rubber) kegs, which include rubber top and bottom chimes that are vulcanized onto the stainless steel body. This specialized keg provides additional layers of comfort when handling and helps to prevent damage in long term use.

RSR 103 C 10 / 2.64 D 237 / 9.33 H 338 / 13.31 W 4.2 / 9.26

RSR 20X Series (Capacity:Liter/Gallon, Diameter:MM/IN, Height:MM/IN, Weight:KG/LB)

RSR 201 C 20 / 5.28 D 261 / 10.28 H 491 / 19.33 W 5.8 / 12.79